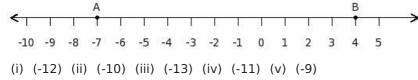

- (i) 5-7=(-2) (ii) 5-10=(-5) (iii) 4+7=11 (iv) 7-7=0 (v) 6+9=15
- 4. Find the equation representing the following number line diagram

5. Find the difference between the values of numbers at point A and B  $\,$ 