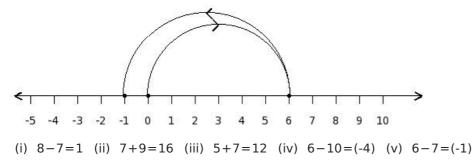

- (i) 5-7=(-2) (ii) 5-10=(-5) (iii) 4+7=11 (iv) 7-7=0 (v) 6+9=15
- 4. Find the equation representing the following number line diagram

5. Find the difference between the values of numbers at point A and B  $\,$ 