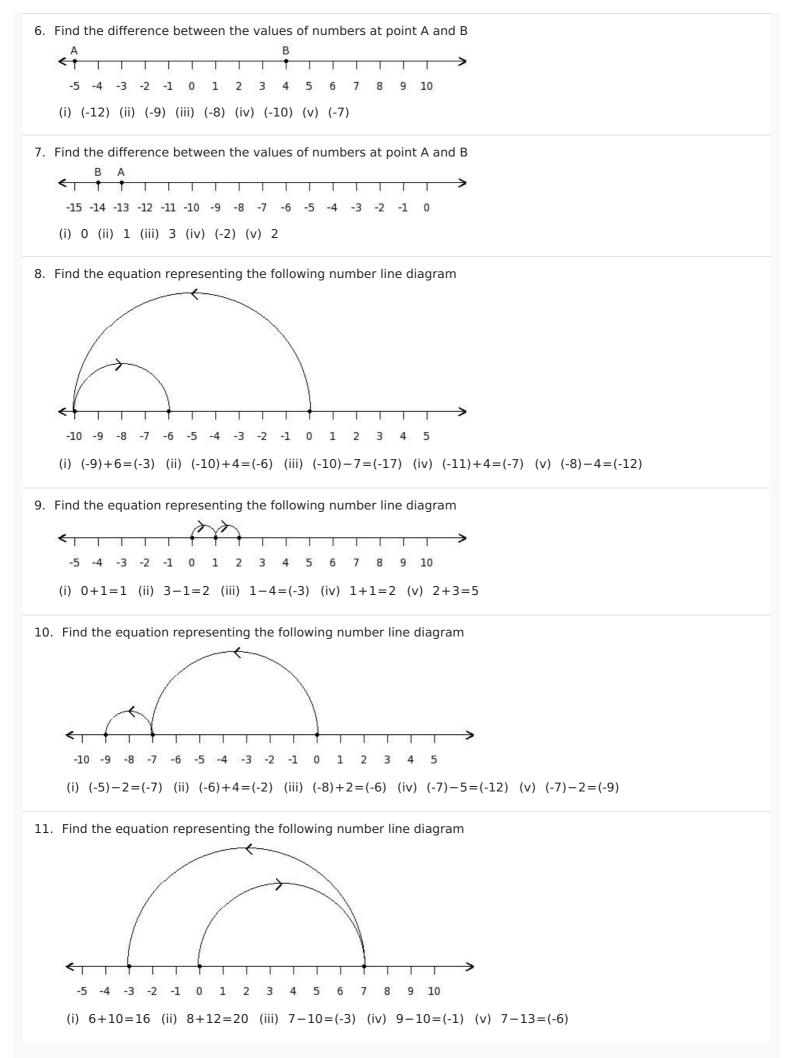

- (i) 5-7=(-2) (ii) 5-10=(-5) (iii) 4+7=11 (iv) 7-7=0 (v) 6+9=15
- 4. Find the equation representing the following number line diagram

5. Find the difference between the values of numbers at point A and B  $\,$ 

12. Find the difference between the values of numbers at point A and B

13. Find the difference between the values of numbers at point A and B

14. Find the difference between the values of numbers at point A and B