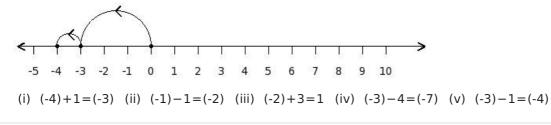

Name : Addition and Subtraction on Number Line Chapter : Integers Grade : SSC Grade VI

License : Non Commercial Use

2. Find the equation representing the following number line diagram

3. Find the equation representing the following number line diagram

- (i) 5-7=(-2) (ii) 5-10=(-5) (iii) 4+7=11 (iv) 7-7=0 (v) 6+9=15
- 4. Find the equation representing the following number line diagram

5. Find the difference between the values of numbers at point A and B  $\,$ 