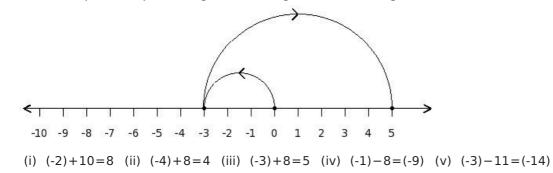

- (i) 5-7=(-2) (ii) 5-10=(-5) (iii) 4+7=11 (iv) 7-7=0 (v) 6+9=15
- 4. Find the equation representing the following number line diagram

5. Find the difference between the values of numbers at point A and B  $\,$ 