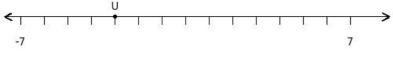

1. Find the number at the point labelled with letter U

(i) (-3) (ii) (-2) (iii) (-5) (iv) 0 (v) (-4)

2. Find the letter of the label representing the position of number 7

3. Find the sum of the two numbers at the points labelled with letters J and K