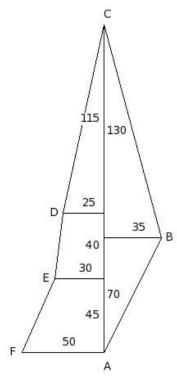

Name : Fields

Chapter: Area of Plane Figures

Grade: SSC Grade VIII

License: Non Commercial Use

1. Find the area of the field shown in the figure. All dimensions are in m

- (i) 10550.00 sq.m (ii) 10750.00 sq.m (iii) 11050.00 sq.m (iv) 8450.00 sq.m (v) 12250.00 sq.m
- 2. Find the area of the field shown in the figure. All dimensions are in m

(i) 9862.50 sq.m (ii) 12562.50 sq.m (iii) 11362.50 sq.m (iv) 13662.50 sq.m (v) 9662.50 sq.m

3. Find the area of the field shown in the figure. All dimensions are in m

- (i) 11637.50 sq.m (ii) 15937.50 sq.m (iii) 12037.50 sq.m (iv) 13437.50 sq.m (v) 14737.50 sq.m
- 4. Find the area of the field shown in the figure. All dimensions are in m

(i) 8775.00 sq.m (ii) 8815.00 sq.m (iii) 8905.00 sq.m (iv) 8525.00 sq.m (v) 8755.00 sq.m

5. Find the area of the field shown in the figure. All dimensions are in m

- (i) 7807.50 sq.m (ii) 7837.50 sq.m (iii) 7677.50 sq.m (iv) 7917.50 sq.m (v) 7987.50 sq.m
- 6. Find the area of the field shown in the figure. All dimensions are in m

(i) 5407.50 sq.m (ii) 5527.50 sq.m (iii) 5587.50 sq.m (iv) 5767.50 sq.m (v) 5817.50 sq.m

| Assignment Key |          |         |        |         |          |  |
|----------------|----------|---------|--------|---------|----------|--|
| 1) (ii)        | 2) (iii) | 3) (iv) | 4) (i) | 5) (ii) | 6) (iii) |  |