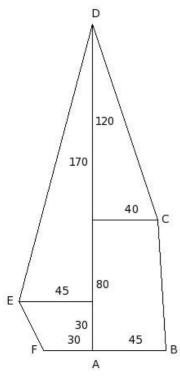

Name : Fields

Chapter: Area of Plane Figures

Grade: SSC Grade VIII

License: Non Commercial Use

1. Find the area of the field shown in the figure. All dimensions are in m

- (i) 10550.00 sq.m (ii) 10750.00 sq.m (iii) 11050.00 sq.m (iv) 8450.00 sq.m (v) 12250.00 sq.m
- 2. Find the area of the field shown in the figure. All dimensions are in m