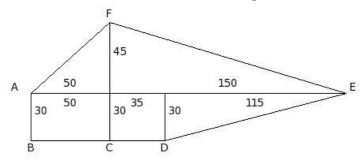

(i) 8775.00 sq.m (ii) 8815.00 sq.m (iii) 8905.00 sq.m (iv) 8525.00 sq.m (v) 8755.00 sq.m

5. Find the area of the field shown in the figure. All dimensions are in m

- (i) 7807.50 sq.m (ii) 7837.50 sq.m (iii) 7677.50 sq.m (iv) 7917.50 sq.m (v) 7987.50 sq.m
- 6. Find the area of the field shown in the figure. All dimensions are in m

(i) 5407.50 sq.m (ii) 5527.50 sq.m (iii) 5587.50 sq.m (iv) 5767.50 sq.m (v) 5817.50 sq.m

| Assignment Key |          |         |        |         |          |  |
|----------------|----------|---------|--------|---------|----------|--|
| 1) (ii)        | 2) (iii) | 3) (iv) | 4) (i) | 5) (ii) | 6) (iii) |  |