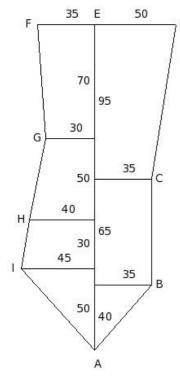

(i) 9862.50 sq.m (ii) 12562.50 sq.m (iii) 11362.50 sq.m (iv) 13662.50 sq.m (v) 9662.50 sq.m

3. Find the area of the field shown in the figure. All dimensions are in m

- (i) 11637.50 sq.m (ii) 15937.50 sq.m (iii) 12037.50 sq.m (iv) 13437.50 sq.m (v) 14737.50 sq.m
- 4. Find the area of the field shown in the figure. All dimensions are in m

(i) 8775.00 sq.m (ii) 8815.00 sq.m (iii) 8905.00 sq.m (iv) 8525.00 sq.m (v) 8755.00 sq.m

5. Find the area of the field shown in the figure. All dimensions are in m

- (i) 7807.50 sq.m (ii) 7837.50 sq.m (iii) 7677.50 sq.m (iv) 7917.50 sq.m (v) 7987.50 sq.m
- 6. Find the area of the field shown in the figure. All dimensions are in m