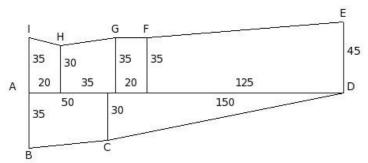

Name : Fields

Chapter: Area of Plane Figures

Grade: SSC Grade VIII

License: Non Commercial Use

1. Find the area of the field shown in the figure. All dimensions are in m

- (i) 10550.00 sq.m (ii) 10750.00 sq.m (iii) 11050.00 sq.m (iv) 8450.00 sq.m (v) 12250.00 sq.m
- 2. Find the area of the field shown in the figure. All dimensions are in m

(i) 9862.50 sq.m (ii) 12562.50 sq.m (iii) 11362.50 sq.m (iv) 13662.50 sq.m (v) 9662.50 sq.m

3. Find the area of the field shown in the figure. All dimensions are in m

- (i) 11637.50 sq.m (ii) 15937.50 sq.m (iii) 12037.50 sq.m (iv) 13437.50 sq.m (v) 14737.50 sq.m
- 4. Find the area of the field shown in the figure. All dimensions are in m