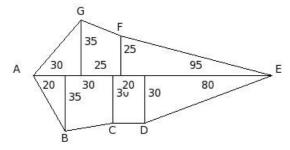

Name : Fields

Chapter: Area of Plane Figures

Grade: SSC Grade VIII

License: Non Commercial Use

1. Find the area of the field shown in the figure. All dimensions are in m

- (i) 10550.00 sq.m (ii) 10750.00 sq.m (iii) 11050.00 sq.m (iv) 8450.00 sq.m (v) 12250.00 sq.m
- 2. Find the area of the field shown in the figure. All dimensions are in m

(i) 9862.50 sq.m (ii) 12562.50 sq.m (iii) 11362.50 sq.m (iv) 13662.50 sq.m (v) 9662.50 sq.m

3. Find the area of the field shown in the figure. All dimensions are in m

- (i) 11637.50 sq.m (ii) 15937.50 sq.m (iii) 12037.50 sq.m (iv) 13437.50 sq.m (v) 14737.50 sq.m
- 4. Find the area of the field shown in the figure. All dimensions are in m

(i) 8775.00 sq.m (ii) 8815.00 sq.m (iii) 8905.00 sq.m (iv) 8525.00 sq.m (v) 8755.00 sq.m

5. Find the area of the field shown in the figure. All dimensions are in m

- (i) 7807.50 sq.m (ii) 7837.50 sq.m (iii) 7677.50 sq.m (iv) 7917.50 sq.m (v) 7987.50 sq.m
- 6. Find the area of the field shown in the figure. All dimensions are in m

(i) 5407.50 sq.m (ii) 5527.50 sq.m (iii) 5587.50 sq.m (iv) 5767.50 sq.m (v) 5817.50 sq.m

| Assignment Key |          |         |        |         |          |  |
|----------------|----------|---------|--------|---------|----------|--|
| 1) (ii)        | 2) (iii) | 3) (iv) | 4) (i) | 5) (ii) | 6) (iii) |  |