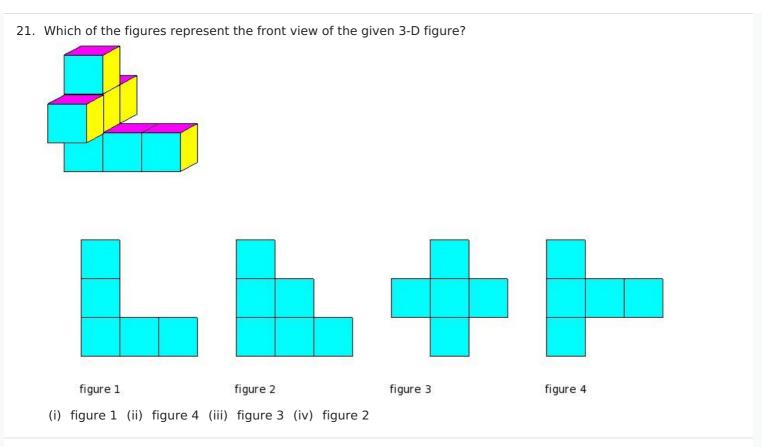

22. Which of the figures represent the side view of the given 3-D figure?

(i) figure 3 (ii) figure 2 (iii) figure 1 (iv) figure 4

29. Which of the figures represent the top view of the given 3-D figure?