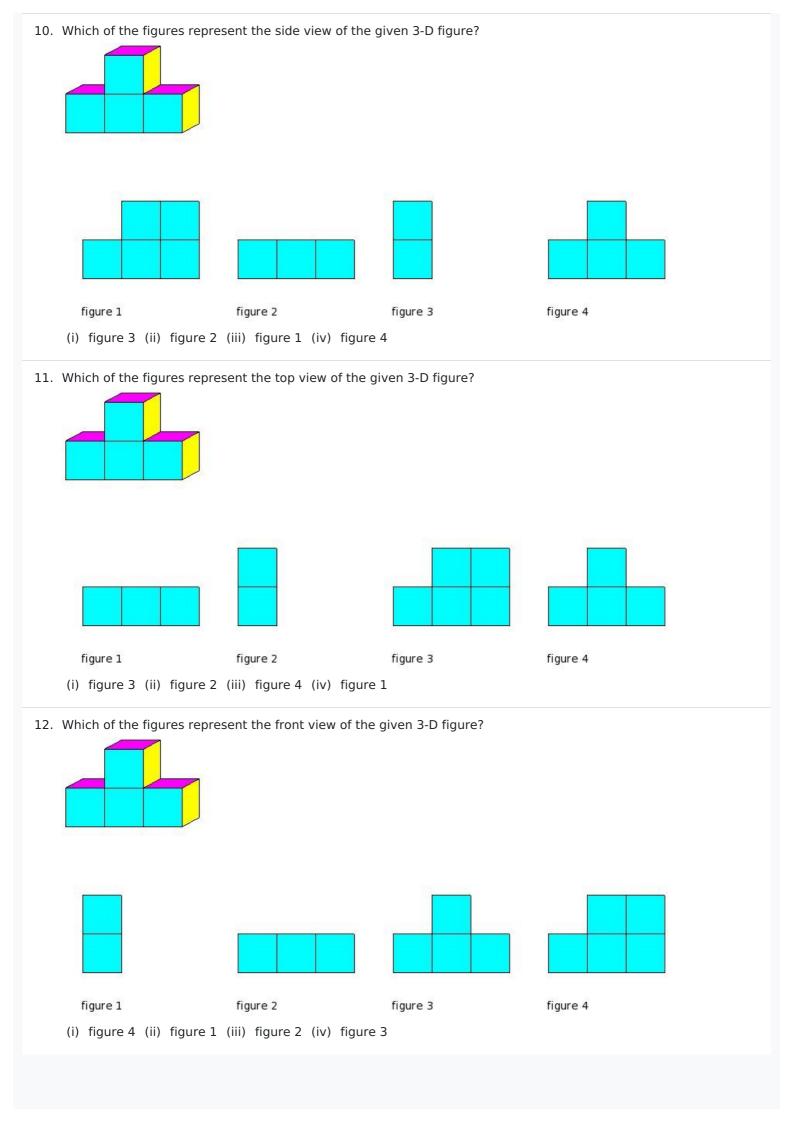

(i) figure 2 (ii) figure 1 (iii) figure 4 (iv) figure 3

(i) figure 3 (ii) figure 4 (iii) figure 2 (iv) figure 1

15. Which of the figures represent the front view of the given 3-D figure?

20. Which of the figures represent the top view of the given 3-D figure?

22. Which of the figures represent the side view of the given 3-D figure?

(i) figure 3 (ii) figure 2 (iii) figure 1 (iv) figure 4

29. Which of the figures represent the top view of the given 3-D figure?