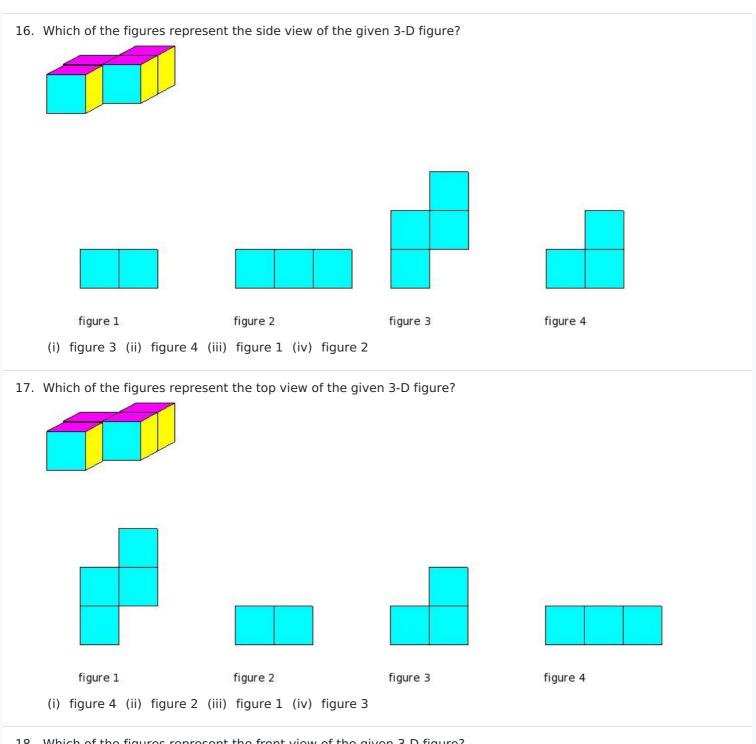

22. Which of the figures represent the side view of the given 3-D figure?

(i) figure 3 (ii) figure 2 (iii) figure 1 (iv) figure 4

29. Which of the figures represent the top view of the given 3-D figure?