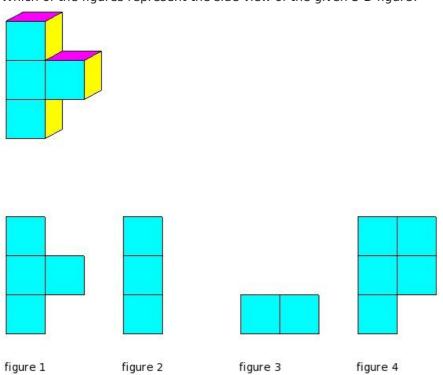

7. Which of the figures represent the side view of the given 3-D figure?

(i) figure 4 (ii) figure 1 (iii) figure 3 (iv) figure 2

9. Which of the figures represent the front view of the given 3-D figure?