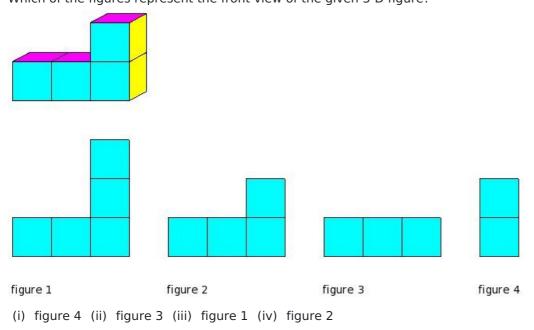

(i) figure 2 (ii) figure 1 (iii) figure 4 (iv) figure 3

(i) figure 3 (ii) figure 4 (iii) figure 2 (iv) figure 1

15. Which of the figures represent the front view of the given 3-D figure?

20. Which of the figures represent the top view of the given 3-D figure?