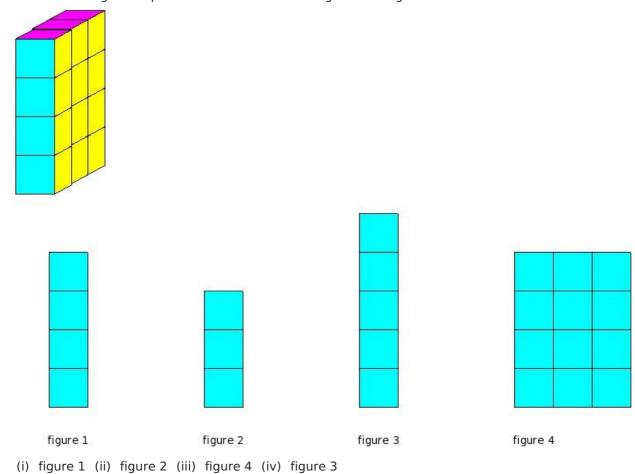

(i) figure 4 (ii) figure 1 (iii) figure 3 (iv) figure 2

(i) figure 4 (ii) figure 1 (iii) figure 3 (iv) figure 2

31. Which of the figures represent the side view of the given 3-D figure?

33. Which of the figures represent the front view of the given 3-D figure?