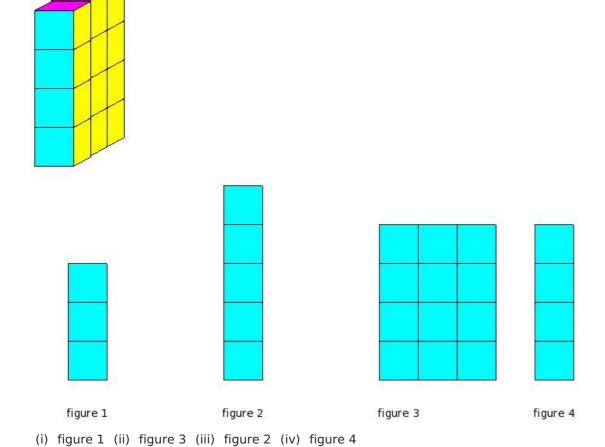

(i) figure 2 (ii) figure 1 (iii) figure 4 (iv) figure 3

(i) figure 3 (ii) figure 4 (iii) figure 2 (iv) figure 1

15. Which of the figures represent the front view of the given 3-D figure?

20. Which of the figures represent the top view of the given 3-D figure?