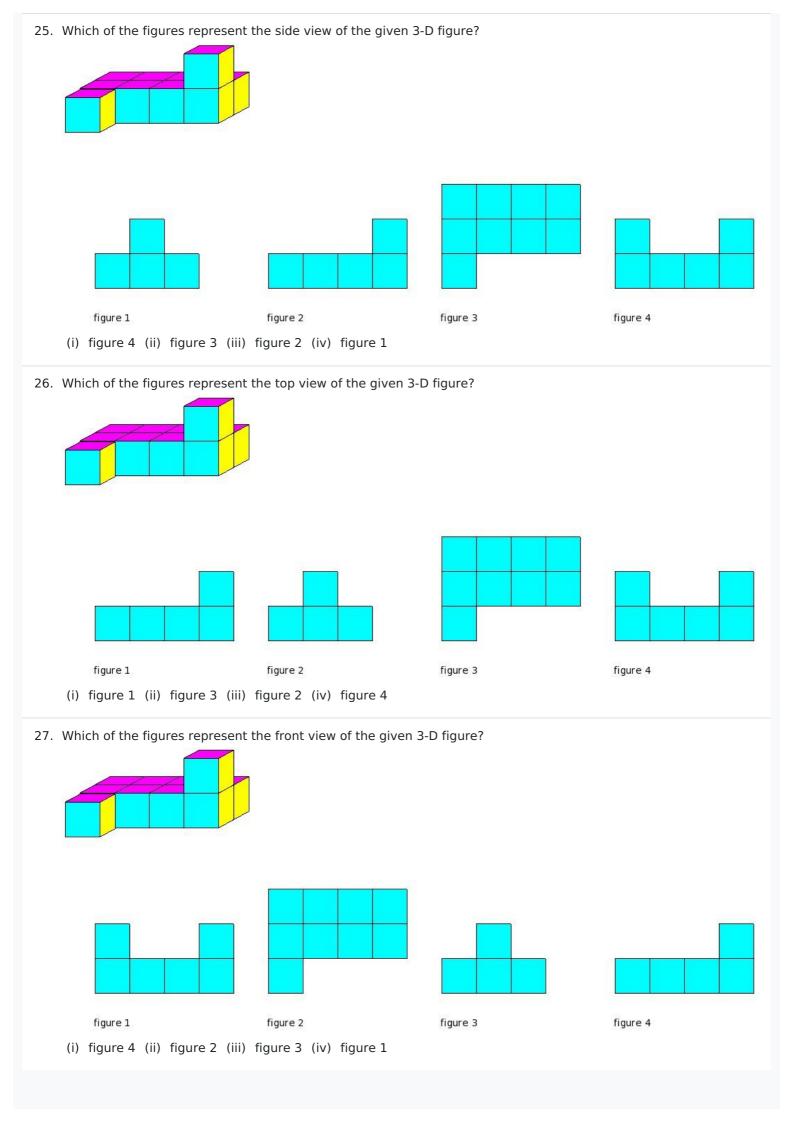

Name: 3-D Views

Chapter: Visualising Solid Shapes

Grade: CBSE Grade VII

License: Non Commercial Use

1. Which of the figures represent the side view of the given 3-D figure?

figure 1

figure 2

figure 3

figure 4

(i) figure 2 (ii) figure 4 (iii) figure 1 (iv) figure 3

2. Which of the figures represent the top view of the given 3-D figure?

figure 1

figure 2

figure 3

figure 4

(i) figure 4 (ii) figure 2 (iii) figure 3 (iv) figure 1