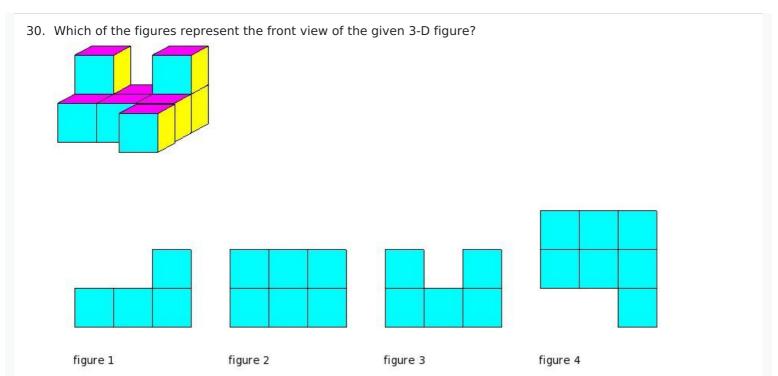

(i) figure 2 (ii) figure 1 (iii) figure 4 (iv) figure 3

(i) figure 3 (ii) figure 4 (iii) figure 2 (iv) figure 1

15. Which of the figures represent the front view of the given 3-D figure?

20. Which of the figures represent the top view of the given 3-D figure?