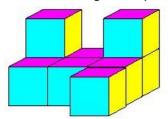

(i) figure 4 (ii) figure 1 (iii) figure 3 (iv) figure 2

(i) figure 4 (ii) figure 1 (iii) figure 3 (iv) figure 2

31. Which of the figures represent the side view of the given 3-D figure?

33. Which of the figures represent the front view of the given 3-D figure?