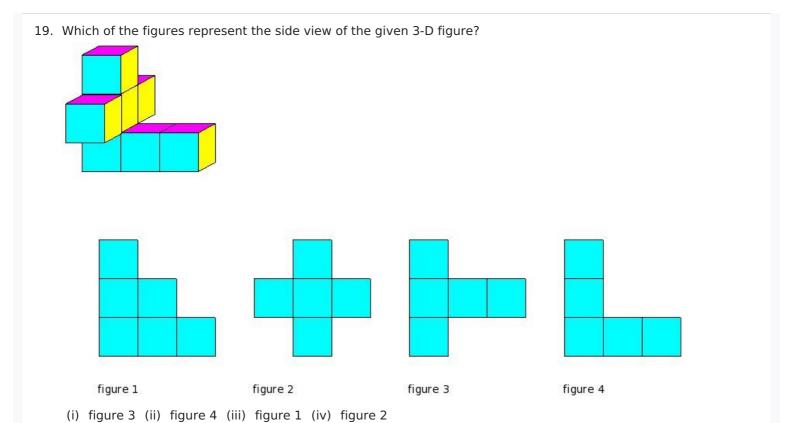

(i) figure 2 (ii) figure 1 (iii) figure 4 (iv) figure 3

(i) figure 3 (ii) figure 4 (iii) figure 2 (iv) figure 1

15. Which of the figures represent the front view of the given 3-D figure?

20. Which of the figures represent the top view of the given 3-D figure?