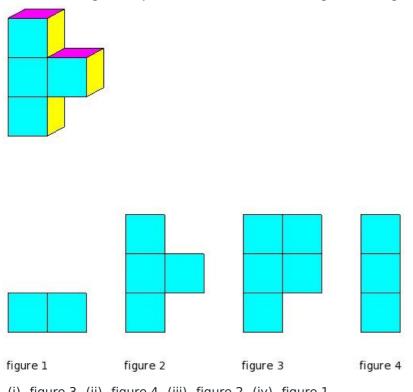

7. Which of the figures represent the side view of the given 3-D figure?

(i) figure 4 (ii) figure 1 (iii) figure 3 (iv) figure 2

9. Which of the figures represent the front view of the given 3-D figure?