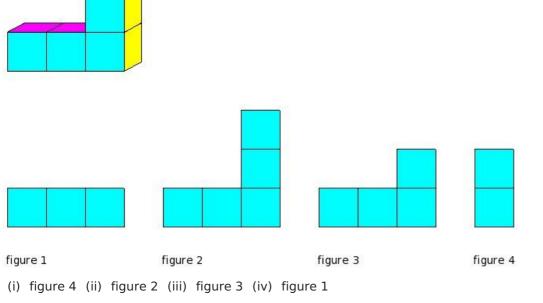

(i) figure 2 (ii) figure 1 (iii) figure 4 (iv) figure 3

(i) figure 3 (ii) figure 4 (iii) figure 2 (iv) figure 1

15. Which of the figures represent the front view of the given 3-D figure?

20. Which of the figures represent the top view of the given 3-D figure?