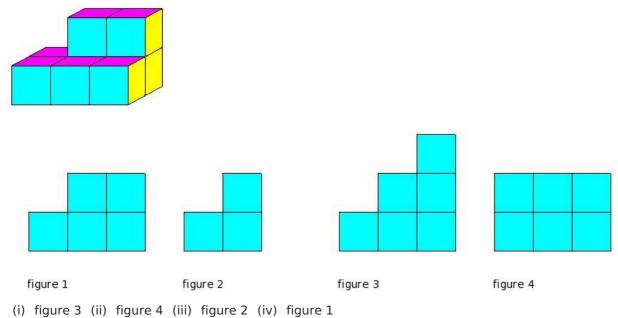

22. Which of the figures represent the side view of the given 3-D figure?

(i) figure 3 (ii) figure 2 (iii) figure 1 (iv) figure 4

29. Which of the figures represent the top view of the given 3-D figure?