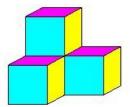

Name: 3-D Views

Chapter: Visualising Solid Shapes

Grade: CBSE Grade VII

License: Non Commercial Use

1. Which of the figures represent the side view of the given 3-D figure?

figure 1

figure 2

figure 3

figure 4

(i) figure 2 (ii) figure 4 (iii) figure 1 (iv) figure 3

2. Which of the figures represent the top view of the given 3-D figure?

figure 1

figure 2

figure 3

figure 4

(i) figure 4 (ii) figure 2 (iii) figure 3 (iv) figure 1