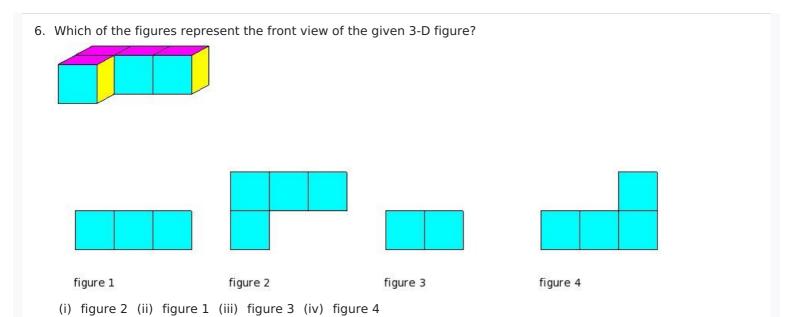

(i) figure 4 (ii) figure 1 (iii) figure 3 (iv) figure 2

(i) figure 4 (ii) figure 1 (iii) figure 3 (iv) figure 2

31. Which of the figures represent the side view of the given 3-D figure?

33. Which of the figures represent the front view of the given 3-D figure?