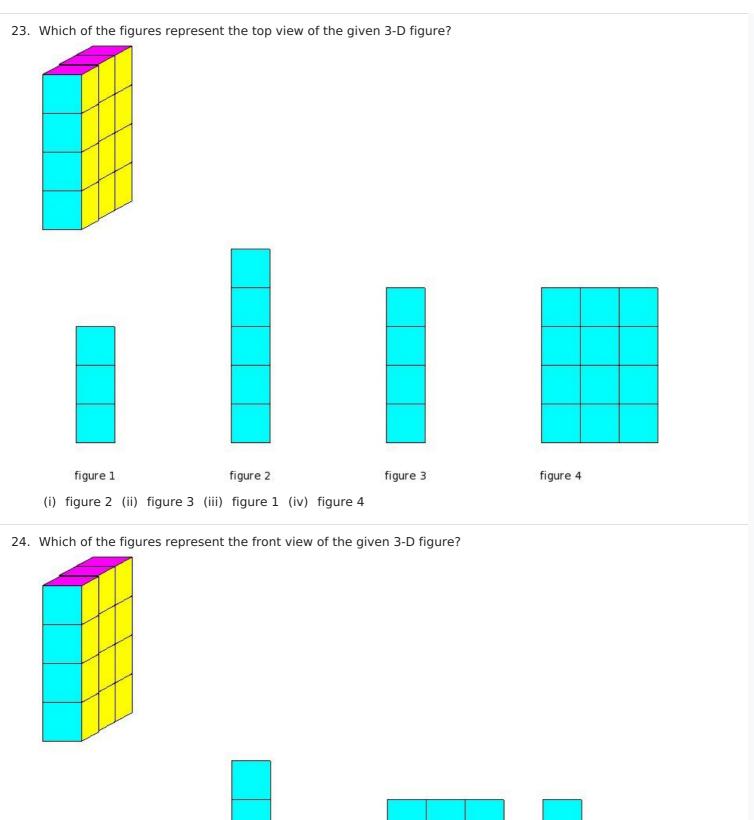

(i) figure 2 (ii) figure 1 (iii) figure 4 (iv) figure 3

(i) figure 3 (ii) figure 4 (iii) figure 2 (iv) figure 1

15. Which of the figures represent the front view of the given 3-D figure?

20. Which of the figures represent the top view of the given 3-D figure?