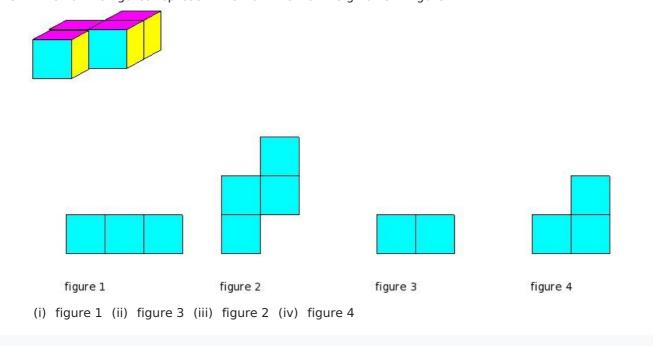

(i) figure 2 (ii) figure 1 (iii) figure 4 (iv) figure 3

(i) figure 3 (ii) figure 4 (iii) figure 2 (iv) figure 1

15. Which of the figures represent the front view of the given 3-D figure?

20. Which of the figures represent the top view of the given 3-D figure?