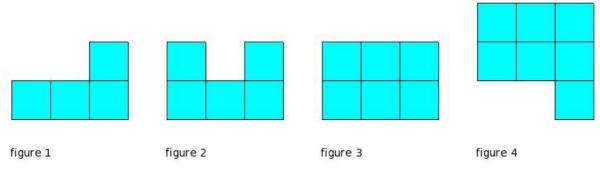

e 2

figure 3

figure 4

(i) figure 4 (ii) figure 2 (iii) figure 3 (iv) figure 1





7. Which of the figures represent the side view of the given 3-D figure?



(i) figure 4 (ii) figure 1 (iii) figure 3 (iv) figure 2



9. Which of the figures represent the front view of the given 3-D figure?

(i) figure 2 (ii) figure 1 (iii) figure 4 (iv) figure 3



(i) figure 3 (ii) figure 4 (iii) figure 2 (iv) figure 1







15. Which of the figures represent the front view of the given 3-D figure?











20. Which of the figures represent the top view of the given 3-D figure?





22. Which of the figures represent the side view of the given 3-D figure?











(i) figure 3 (ii) figure 2 (iii) figure 1 (iv) figure 4

29. Which of the figures represent the top view of the given 3-D figure?





(i) figure 4 (ii) figure 1 (iii) figure 3 (iv) figure 2



(i) figure 4 (ii) figure 1 (iii) figure 3 (iv) figure 2

31. Which of the figures represent the side view of the given 3-D figure?





33. Which of the figures represent the front view of the given 3-D figure?



















| Assignment Key |           |          |           |           |           |
|----------------|-----------|----------|-----------|-----------|-----------|
| 1) (iii)       | 2) (i)    | 3) (ii)  | 4) (ii)   | 5) (i)    | 6) (ii)   |
| 7) (iv)        | 8) (i)    | 9) (iii) | 10) (i)   | 11) (iv)  | 12) (iv)  |
| 13) (ii)       | 14) (iv)  | 15) (iv) | 16) (iv)  | 17) (iii) | 18) (ii)  |
| 19) (iv)       | 20) (iii) | 21) (i)  | 22) (iii) | 23) (iii) | 24) (iv)  |
| 25) (iv)       | 26) (ii)  | 27) (i)  |