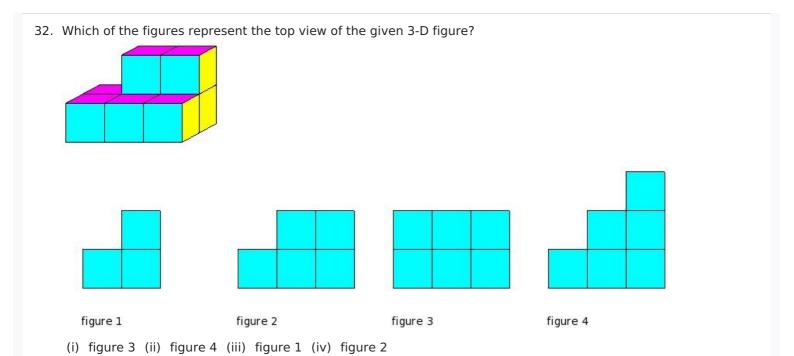

22. Which of the figures represent the side view of the given 3-D figure?

(i) figure 3 (ii) figure 2 (iii) figure 1 (iv) figure 4

29. Which of the figures represent the top view of the given 3-D figure?