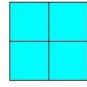

Name: 3-D Views

Chapter: Visualising Solid Shapes

Grade: CBSE Grade VII

License: Non Commercial Use

1. Which of the figures represent the side view of the given 3-D figure?

figure 1

figure 2

figure 3

figure 4

(i) figure 2 (ii) figure 4 (iii) figure 1 (iv) figure 3

2. Which of the figures represent the top view of the given 3-D figure?

figure 1

figure 2

figure 3

figure 4

(i) figure 4 (ii) figure 2 (iii) figure 3 (iv) figure 1