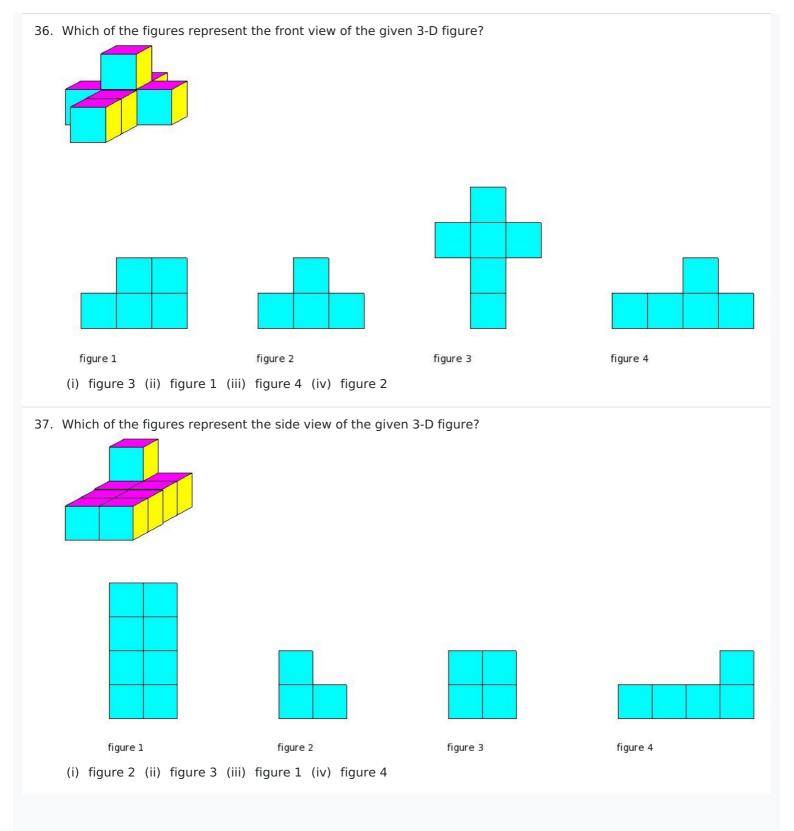

(i) figure 4 (ii) figure 1 (iii) figure 3 (iv) figure 2

(i) figure 4 (ii) figure 1 (iii) figure 3 (iv) figure 2

31. Which of the figures represent the side view of the given 3-D figure?

33. Which of the figures represent the front view of the given 3-D figure?