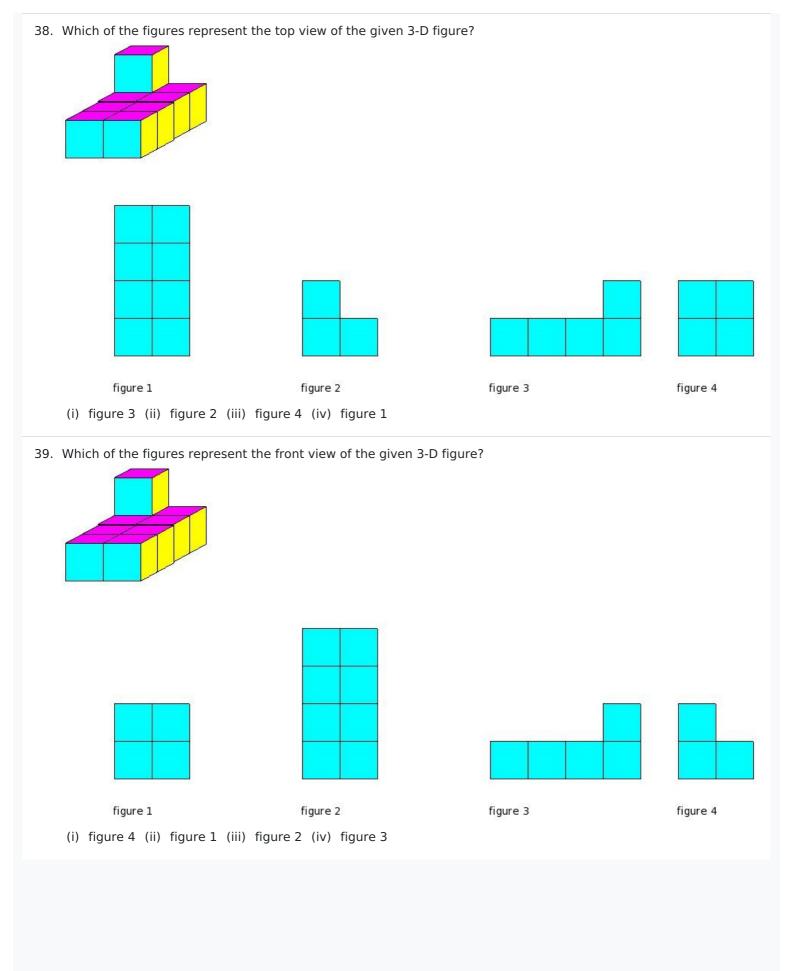

(i) figure 4 (ii) figure 1 (iii) figure 3 (iv) figure 2

(i) figure 4 (ii) figure 1 (iii) figure 3 (iv) figure 2

31. Which of the figures represent the side view of the given 3-D figure?

33. Which of the figures represent the front view of the given 3-D figure?