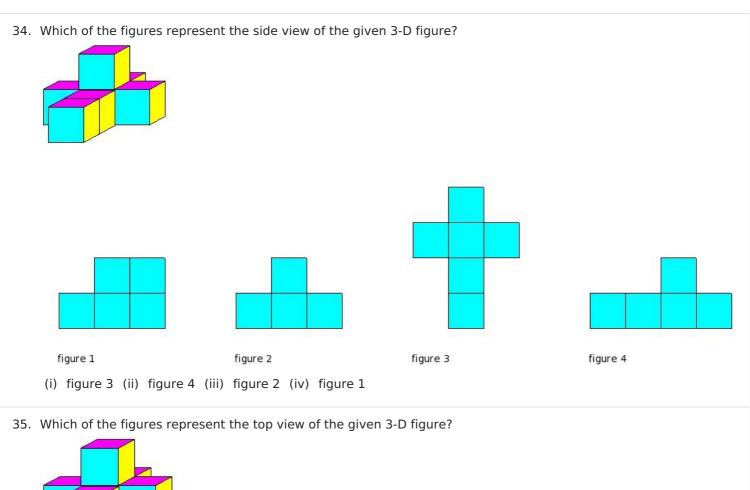

(i) figure 4 (ii) figure 1 (iii) figure 3 (iv) figure 2

(i) figure 4 (ii) figure 1 (iii) figure 3 (iv) figure 2

31. Which of the figures represent the side view of the given 3-D figure?

33. Which of the figures represent the front view of the given 3-D figure?