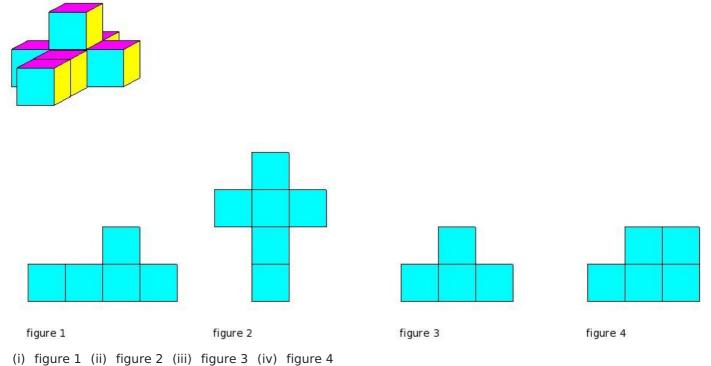

(i) figure 4 (ii) figure 1 (iii) figure 3 (iv) figure 2

(i) figure 4 (ii) figure 1 (iii) figure 3 (iv) figure 2

31. Which of the figures represent the side view of the given 3-D figure?

33. Which of the figures represent the front view of the given 3-D figure?