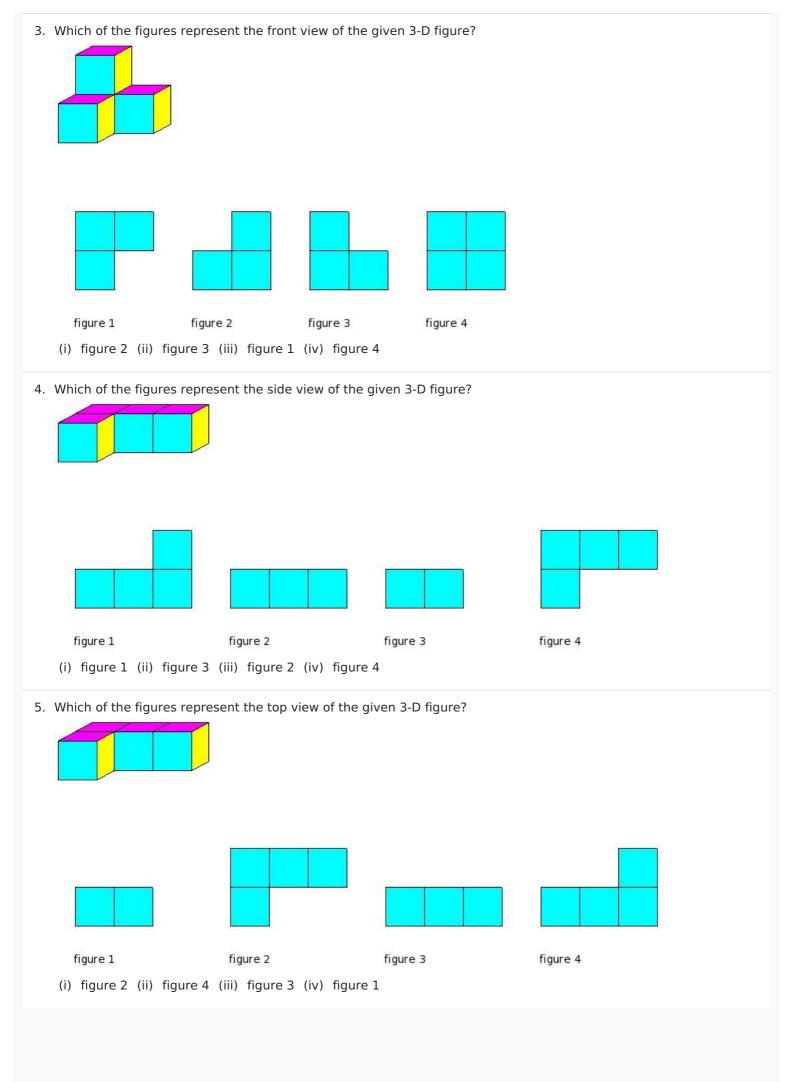

7. Which of the figures represent the side view of the given 3-D figure?

(i) figure 4 (ii) figure 1 (iii) figure 3 (iv) figure 2

9. Which of the figures represent the front view of the given 3-D figure?

(i) figure 2 (ii) figure 1 (iii) figure 4 (iv) figure 3

(i) figure 3 (ii) figure 4 (iii) figure 2 (iv) figure 1

15. Which of the figures represent the front view of the given 3-D figure?

20. Which of the figures represent the top view of the given 3-D figure?

22. Which of the figures represent the side view of the given 3-D figure?

(i) figure 3 (ii) figure 2 (iii) figure 1 (iv) figure 4

29. Which of the figures represent the top view of the given 3-D figure?

(i) figure 4 (ii) figure 1 (iii) figure 3 (iv) figure 2

(i) figure 4 (ii) figure 1 (iii) figure 3 (iv) figure 2

31. Which of the figures represent the side view of the given 3-D figure?

33. Which of the figures represent the front view of the given 3-D figure?