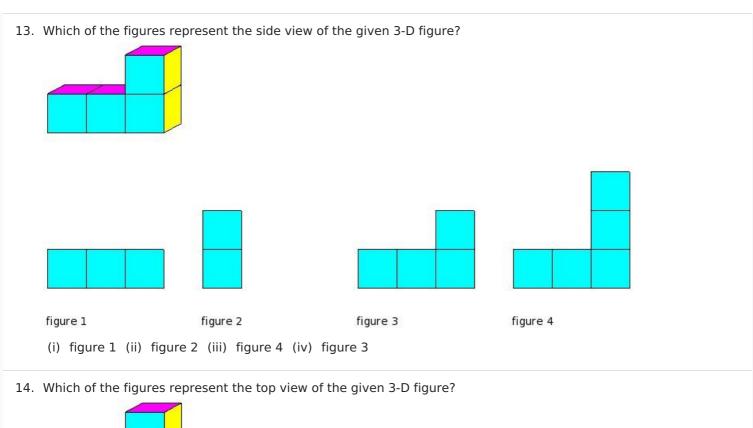

(i) figure 2 (ii) figure 1 (iii) figure 4 (iv) figure 3

(i) figure 3 (ii) figure 4 (iii) figure 2 (iv) figure 1

15. Which of the figures represent the front view of the given 3-D figure?

20. Which of the figures represent the top view of the given 3-D figure?