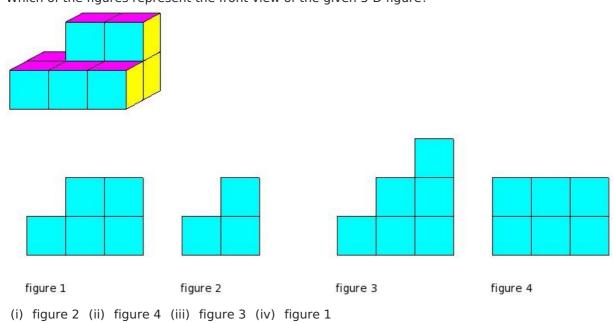

(i) figure 4 (ii) figure 1 (iii) figure 3 (iv) figure 2

(i) figure 4 (ii) figure 1 (iii) figure 3 (iv) figure 2

31. Which of the figures represent the side view of the given 3-D figure?

33. Which of the figures represent the front view of the given 3-D figure?