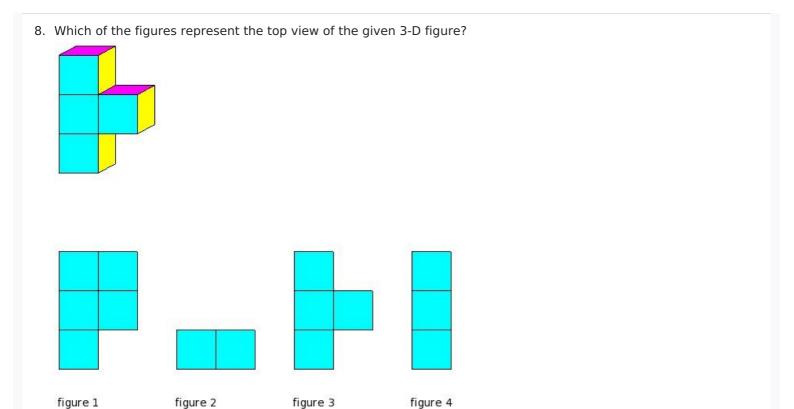

7. Which of the figures represent the side view of the given 3-D figure?

(i) figure 4 (ii) figure 1 (iii) figure 3 (iv) figure 2

9. Which of the figures represent the front view of the given 3-D figure?