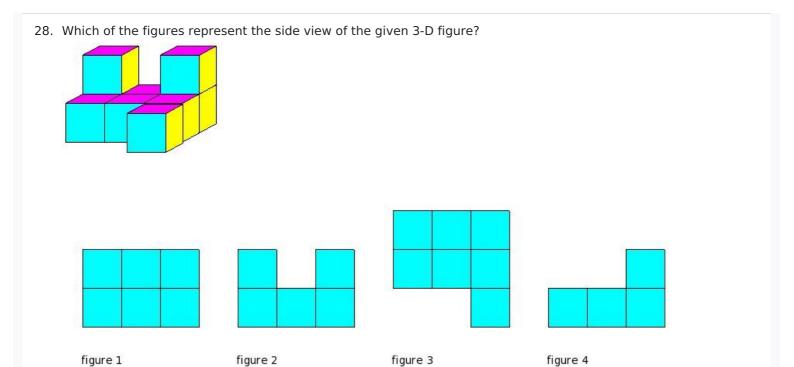

22. Which of the figures represent the side view of the given 3-D figure?

(i) figure 3 (ii) figure 2 (iii) figure 1 (iv) figure 4

29. Which of the figures represent the top view of the given 3-D figure?

(i) figure 4 (ii) figure 1 (iii) figure 3 (iv) figure 2

(i) figure 4 (ii) figure 1 (iii) figure 3 (iv) figure 2

31. Which of the figures represent the side view of the given 3-D figure?

33. Which of the figures represent the front view of the given 3-D figure?